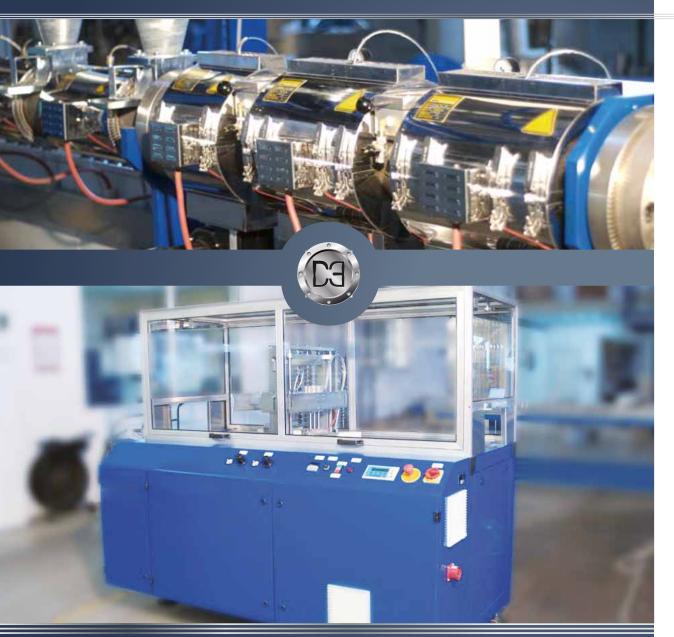

Every time plastic profiles are broken down by a saw precious synthetics are misspent. Additionally dust and noise are produced. With the aid of our innovative cutters those disadvantages will disappear. Our cutting technique enables the producer to assemble almost all plastic profiles with an outstanding cutting quality. Thereby even thin profiles can be broken down without any deformation.

According to the requirements of our customers we use only thin and bilateral lapped blades. Our blades are clamped by a special stretcher. Combined with innovative blade geometries and special heating tools one achieves precise and particularly reproducible cutting qualities.

Should it be necessary to substitute the blades we can arrange It in a fast and secure way with the help of our intelligent fast change system.

Would you like to know with what kind of superior quality you can cut your profiles? Do not hesitate to try it out!