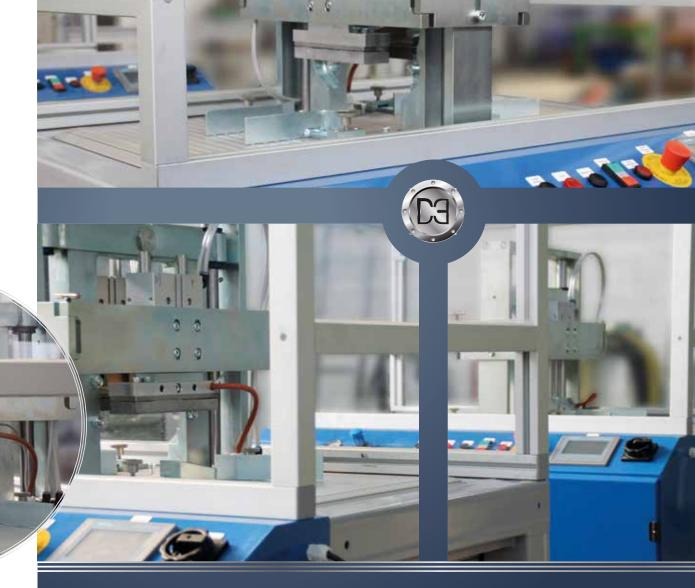

According to the requirements of our customers we use only thin and bilateral lapped blades. Our blades are clamped by a special stretcher. Combined with innovative blade geometries and special heating tools one achieves precise and particularly reproducible cutting qualities.

Should it be necessary to substitute the blades we can arrange It in a fast and secure way with the help of our intelligent fast change system.

Would you like to know with what kind of superior quality you can cut your profiles? Do not hesitate to try it out!